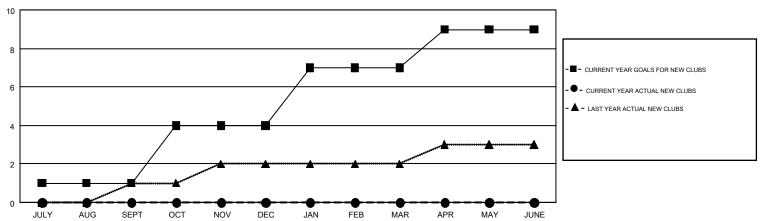

## GOALS AND ACTUAL NEW CLUBS CUMULATIVE

## Multiple District 27

MICHAEL MOLENDA

GMT CA 1

| Clubs                 |               |           |               | Members               |                           |                         |                                                    |  |
|-----------------------|---------------|-----------|---------------|-----------------------|---------------------------|-------------------------|----------------------------------------------------|--|
| RESULTS FOR 2018-2019 |               |           |               | RESULTS FOR 2018-2019 |                           |                         |                                                    |  |
| QUARTER               | NEW CLUB GOAL | NEW CLUBS | DROPPED CLUBS | QUARTER               | MEMBER GROWTH NET<br>GOAL | MEMBER GROWTH<br>ACTUAL | DROPPED<br>MEMBERS ACTUAL<br>(including transfers) |  |
| JULY/AUG/SEPT         | 1             | 0         | 6             | JULY/AUG/SEPT         | -46                       | 294                     | 374                                                |  |
| OCT/NOV/DEC           | 3             | 0         | 0             | OCT/NOV/DEC           | 149                       | 129                     | 126                                                |  |
| JAN/FEB/MAR           | 3             | 0         | 0             | JAN/FEB/MAR           | 208                       | 0                       | 0                                                  |  |
| APR/MAY/JUNE          | 2             | 0         | 0             | APR/MAY/JUNE          | -8                        | 0                       | 0                                                  |  |