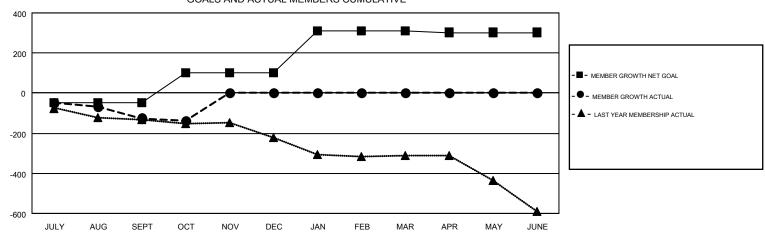

## GOALS AND ACTUAL MEMBERS CUMULATIVE

| DROPPED CLUBS: 6  DROPPED MEMBERS |     | 173 CLUBS OF 525 ADDED 1 OR MORE<br>NEW MEMBERS | GENDER DISTRIBUTION  MALE 13,424 (76.56%)  FEMALE 4,109 (23.44%) |  |       |
|-----------------------------------|-----|-------------------------------------------------|------------------------------------------------------------------|--|-------|
| DECEASED                          | 78  | CLICK HERE FOR CUMULATIVE                       | TOTAL FAMILY UNIT MEMBERS                                        |  | 3,512 |
| CLUB CANCELLED 14 OTHER 407       |     | MEMBERSHIP DATA                                 | FAMILY MEMBERS PAYING HALF                                       |  | 1,789 |
| TOTAL                             | 499 |                                                 | DUES                                                             |  |       |

## Multiple District 27

MICHAEL MOLENDA

GMT CA 1

| Clubs                 |               |           |               | Members               |                           |                         |                                                    |  |
|-----------------------|---------------|-----------|---------------|-----------------------|---------------------------|-------------------------|----------------------------------------------------|--|
| RESULTS FOR 2018-2019 |               |           |               | RESULTS FOR 2018-2019 |                           |                         |                                                    |  |
| QUARTER               | NEW CLUB GOAL | NEW CLUBS | DROPPED CLUBS | QUARTER               | MEMBER GROWTH NET<br>GOAL | MEMBER GROWTH<br>ACTUAL | DROPPED<br>MEMBERS ACTUAL<br>(including transfers) |  |
| JULY/AUG/SEPT         | 1             | 0         | 6             | JULY/AUG/SEPT         | -46                       | 294                     | 374                                                |  |
| OCT/NOV/DEC           | 3             | 0         | 0             | OCT/NOV/DEC           | 149                       | 129                     | 126                                                |  |
| JAN/FEB/MAR           | 3             | 0         | 0             | JAN/FEB/MAR           | 208                       | 0                       | 0                                                  |  |
| APR/MAY/JUNE          | 2             | 0         | 0             | APR/MAY/JUNE          | -8                        | 0                       | 0                                                  |  |